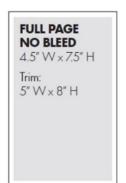

### **Ad Specs**

All advertisements must be approved by the Center for the Performing Arts marketing department.

Please submit file as a press-ready PDF with your company name in the file title to <a href="mailto:advertising@thecenterpresents.org">advertising@thecenterpresents.org</a>. Image resolution and graphics should be a minimum of 300 DPI and in CMYK color mode. Create the press-ready PDF with all printer marks, including color bars, crop marks and page info.